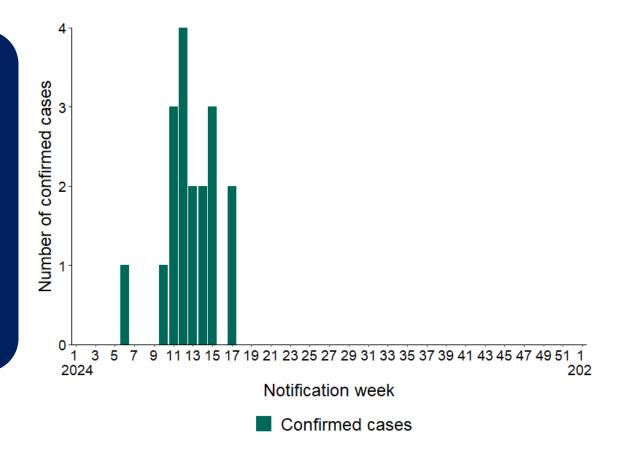

Number of Confirmed Measles Cases: 18 18 18 18 18 Number of Measles Outbreaks \*The outbreaks are in private bouses with 4 confirmed cases

\*The outbreaks are in private houses with 4 confirmed cases in one outbreak , three confirmed cases in the second outbreak and two confirmed cases in the third outbreak.